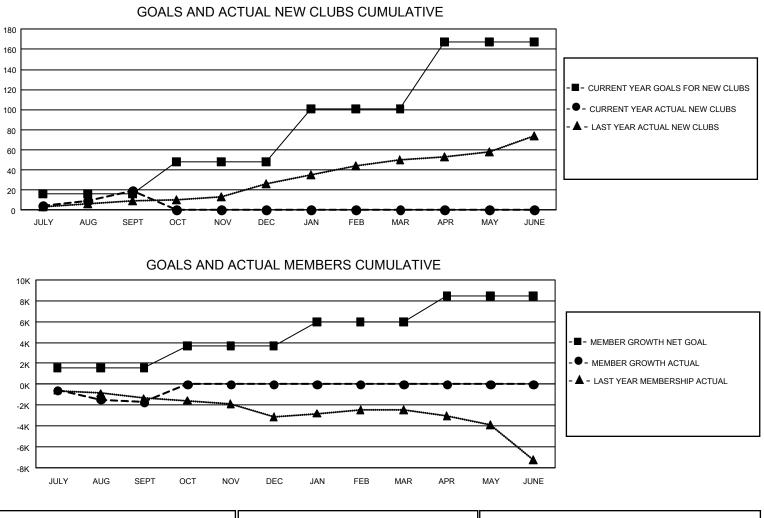

## GAT Constitutional Area 4

REPORT DOES NOT INCLUDE CLUBS IN UNDISTRICTED AREAS.

| Clubs                 |               |           |               | Members               |                         |                         |                                                    |  |  |
|-----------------------|---------------|-----------|---------------|-----------------------|-------------------------|-------------------------|----------------------------------------------------|--|--|
| RESULTS FOR 2020-2021 |               |           |               | RESULTS FOR 2020-2021 |                         |                         |                                                    |  |  |
| QUARTER               | NEW CLUB GOAL | NEW CLUBS | DROPPED CLUBS | QUARTER MEM           | IBER GROWTH NET<br>GOAL | MEMBER GROWTH<br>ACTUAL | DROPPED<br>MEMBERS ACTUAL<br>(including transfers) |  |  |
| JULY/AUG/SEPT         | 48            | 19        | 39            | JULY/AUG/SEPT         | 1546                    | 2,899                   | 4,208                                              |  |  |
| OCT/NOV/DEC           | 96            | 0         | 0             | OCT/NOV/DEC           | 2131                    | 0                       | 0                                                  |  |  |
| JAN/FEB/MAR           | 159           | 0         | 0             | JAN/FEB/MAR           | 2288                    | 0                       | 0                                                  |  |  |
| APR/MAY/JUNE          | 198           | 0         | 0             | APR/MAY/JUNE          | 2518                    | 0                       | 0                                                  |  |  |